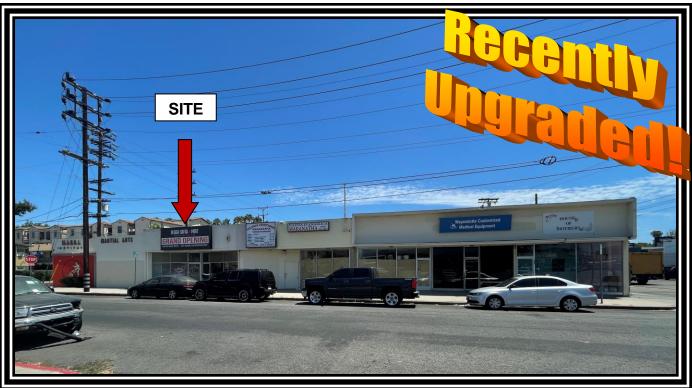

## Office/Commercial/Retail Space for Lease 18432 WYANDOTTE STREET

**LOCATION:** 18432 Wyandotte Street

Reseda, Ca 91335

(Just off the SEC of Reseda Blvd. & Wyandotte)

**SIZE/RENTAL RATE:** 1,500 +/- sq ft @ \$2,450.00 per month, MG

**AVAILABLE:** Immediate

**PARKING:** Excellent in rear with ample street parking also

available

**COMMENTS:** \* Great street visibility and signage

\* Walking distance to many area amenities

\* Ideal layout for most businesses

\* Just off the major intersection of Sherman Way

& Reseda Boulevard